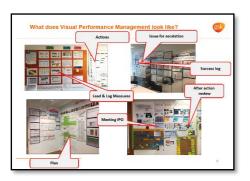

## Agenda

|               | Topic                                 |
|---------------|---------------------------------------|
| 10.00 – 10.30 | Arrival and Coffee                    |
| 10:30 – 11.00 | Introductions and set-up              |
| 11.00 – 12.00 | The Story of ADP – Walk the Walls     |
| 12.00 – 12.30 | The Change Framework                  |
| 12.30 – 12.45 | The Story of ADI in Save the Children |
| 12.45 – 13.30 | Networking lunch                      |
| 13.30 – 13.50 | Visual Performance Management         |
| 13.50 – 14.50 | GEMBA to CEO's Future Strategy Group  |
| 14.50 – 15.05 | Break                                 |
| 15.05 – 15.30 | Reflections and close                 |